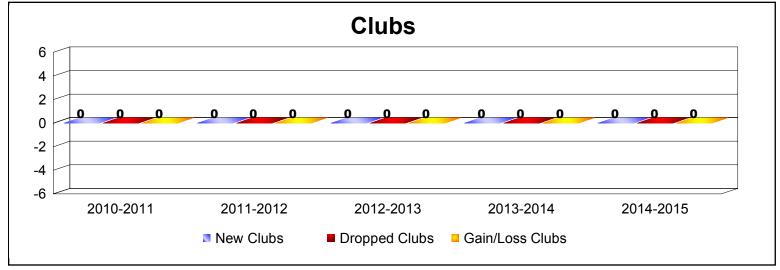

| Year      | New<br>Clubs | Dropped<br>Clubs | Gain/<br>Loss<br>Clubs | New<br>Members | Charter<br>Members | Reinstate<br>Members | Transfer<br>Members | Total<br>Member<br>Added | Total<br>Members<br>Dropped | Gain/<br>Loss<br>Members |
|-----------|--------------|------------------|------------------------|----------------|--------------------|----------------------|---------------------|--------------------------|-----------------------------|--------------------------|
| 2010-2011 | 0            | 0                | 0                      | 12             | 0                  | 2                    | 0                   | 14                       | -20                         | -6                       |
| 2011-2012 | 0            | 0                | 0                      | 8              | 0                  | 2                    | 0                   | 10                       | -6                          | 4                        |
| 2012-2013 | 0            | 0                | 0                      | 14             | 0                  | 0                    | 1                   | 15                       | -16                         | -1                       |
| 2013-2014 | 0            | 0                | 0                      | 2              | 0                  | 1                    | 0                   | 3                        | -9                          | -6                       |
| 2014-2015 | 0            | 0                | 0                      | 6              | 0                  | 0                    | 1                   | 7                        | -2                          | 5                        |
| Average   | 0            | 0                | 0                      | 8              | 0                  | 1                    | 0                   | 10                       | -11                         | -1                       |