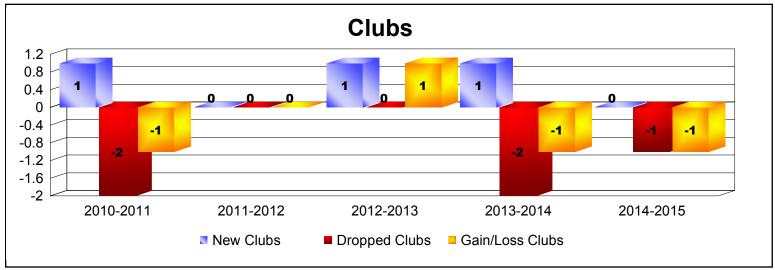

District 36 E OREGON As of June 2015 Cumulative

| Year      | New<br>Clubs | Dropped<br>Clubs | Gain/<br>Loss<br>Clubs | New<br>Members | Charter<br>Members | Reinstate<br>Members | Transfer<br>Members | Total<br>Member<br>Added | Total<br>Members<br>Dropped | Gain/<br>Loss<br>Members |
|-----------|--------------|------------------|------------------------|----------------|--------------------|----------------------|---------------------|--------------------------|-----------------------------|--------------------------|
| 2010-2011 | 1            | -2               | -1                     | 122            | 23                 | 20                   | 14                  | 179                      | -234                        | -55                      |
| 2011-2012 | 0            | 0                | 0                      | 69             | 0                  | 8                    | 5                   | 82                       | -208                        | -126                     |
| 2012-2013 | 1            | 0                | 1                      | 100            | 30                 | 11                   | 8                   | 149                      | -140                        | 9                        |
| 2013-2014 | 1            | -2               | -1                     | 109            | 25                 | 6                    | 4                   | 144                      | -132                        | 12                       |
| 2014-2015 | 0            | -1               | -1                     | 100            | 7                  | 4                    | 3                   | 114                      | -137                        | -23                      |
| Average   | 1            | -1               | 0                      | 100            | 17                 | 10                   | 7                   | 134                      | -170                        | -37                      |