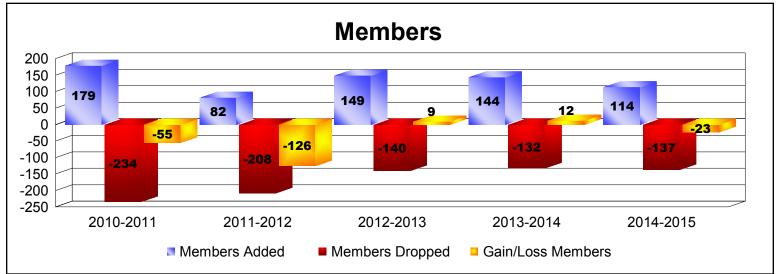

District 36 E OREGON As of June 2015 Cumulative

| Year      | New<br>Clubs | Dropped<br>Clubs | Gain/<br>Loss<br>Clubs | New<br>Members | Charter<br>Members | Reinstate<br>Members | Transfer<br>Members | Total<br>Member<br>Added | Total<br>Members<br>Dropped | Gain/<br>Loss<br>Members |
|-----------|--------------|------------------|------------------------|----------------|--------------------|----------------------|---------------------|--------------------------|-----------------------------|--------------------------|
| 2010-2011 | 1            | -2               | -1                     | 122            | 23                 | 20                   | 14                  | 179                      | -234                        | -55                      |
| 2011-2012 | 0            | 0                | 0                      | 69             | 0                  | 8                    | 5                   | 82                       | -208                        | -126                     |
| 2012-2013 | 1            | 0                | 1                      | 100            | 30                 | 11                   | 8                   | 149                      | -140                        | 9                        |
| 2013-2014 | 1            | -2               | -1                     | 109            | 25                 | 6                    | 4                   | 144                      | -132                        | 12                       |
| 2014-2015 | 0            | -1               | -1                     | 100            | 7                  | 4                    | 3                   | 114                      | -137                        | -23                      |
| Average   | 1            | -1               | 0                      | 100            | 17                 | 10                   | 7                   | 134                      | -170                        | -37                      |