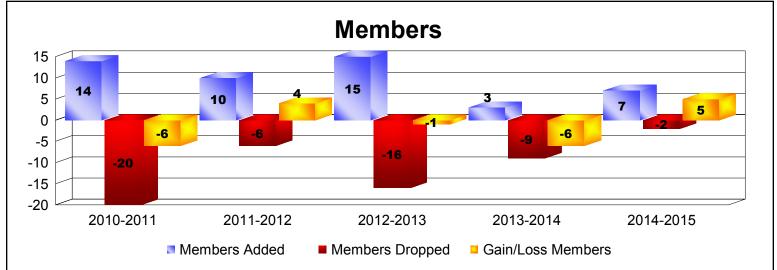

| Year      | New<br>Clubs | Dropped<br>Clubs | Gain/<br>Loss<br>Clubs | New<br>Members | Charter<br>Members | Reinstate<br>Members | Transfer<br>Members | Total<br>Member<br>Added | Total<br>Members<br>Dropped | Gain/<br>Loss<br>Members |
|-----------|--------------|------------------|------------------------|----------------|--------------------|----------------------|---------------------|--------------------------|-----------------------------|--------------------------|
| 2010-2011 | 0            | 0                | 0                      | 12             | 0                  | 2                    | 0                   | 14                       | -20                         | -6                       |
| 2011-2012 | 0            | 0                | 0                      | 8              | 0                  | 2                    | 0                   | 10                       | -6                          | 4                        |
| 2012-2013 | 0            | 0                | 0                      | 14             | 0                  | 0                    | 1                   | 15                       | -16                         | -1                       |
| 2013-2014 | 0            | 0                | 0                      | 2              | 0                  | 1                    | 0                   | 3                        | -9                          | -6                       |
| 2014-2015 | 0            | 0                | 0                      | 6              | 0                  | 0                    | 1                   | 7                        | -2                          | 5                        |
| Average   | 0            | 0                | 0                      | 8              | 0                  | 1                    | 0                   | 10                       | -11                         | -1                       |